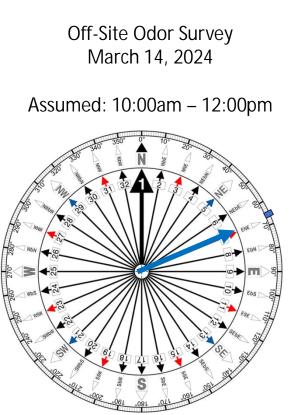

Figure 2 H2S Measurements, March 14, 202

| Date / Time |      | Envea Monitors (ppb)<br>Hourly Average |           |           |           | Hourly Wind<br>Speed | Hourly Wind<br>Direction |           | EGLE Monitors<br>Hourly H2S Average (ppb) |            |
|-------------|------|----------------------------------------|-----------|-----------|-----------|----------------------|--------------------------|-----------|-------------------------------------------|------------|
|             |      | Station 1                              | Station 2 | Station 3 | Station 4 | (MPH)                | (Compass)                | (Degrees) | Location 1                                | Location 3 |
| 3/14/2024   | 10am | 10.47                                  | 11.48     | <10       | <10       | 3.2                  | ENE                      | 66        | 6.6                                       | 2.28       |
| 3/14/2024   | 11am | <10                                    | 10.95     | <10       | <10       | 4.8                  | ENE                      | 64        | 6.92                                      | 2.17       |
| 3/14/2024   | 12pm | <10                                    | 11.27     | <10       | <10       | 5.8                  | ENE                      | 64        | 8.02                                      | 2.32       |