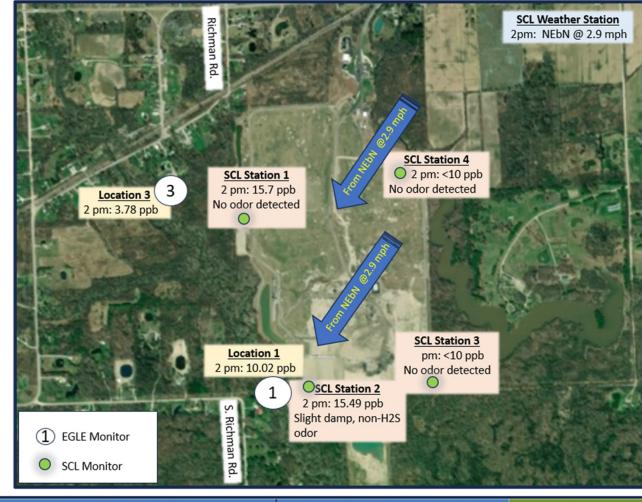

Figure 3

| Date / Time |     |           | Envea Mo  | nitors (ppb) |           | Hourly Wind | Hourly Wind | Hourly Wind | EGLE Monitors<br>Hourly H2S Average (ppb) |            |
|-------------|-----|-----------|-----------|--------------|-----------|-------------|-------------|-------------|-------------------------------------------|------------|
|             |     |           | Hourly    | Average      |           | Speed       | Direction   | Direction   |                                           |            |
|             |     | Station 1 | Station 2 | Station 3    | Station 4 | (MPH)       | (Compass)   | (Degrees)   | Location 1                                | Location 3 |
| 3/14/2024   | 2pm | 15.7      | 15.49     | <10          | <10       | 2.9         | NEbN        | 33          | 10.02                                     | 3.78       |