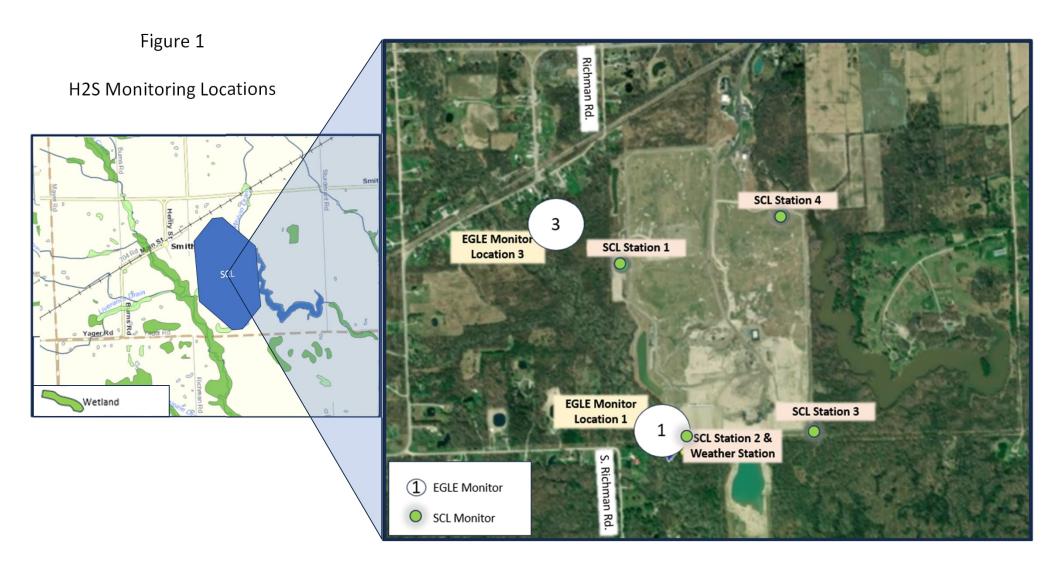

Figure 2 H2S Measurements, March 14, 202

| Date / Time |      | Envea Monitors (ppb)<br>Hourly Average |           |           |           | Hourly Wind<br>Speed | Hourly Wind<br>Direction |           | EGLE Monitors<br>Hourly H2S Average (ppb) |            |
|-------------|------|----------------------------------------|-----------|-----------|-----------|----------------------|--------------------------|-----------|-------------------------------------------|------------|
|             |      | Station 1                              | Station 2 | Station 3 | Station 4 | (MPH)                | (Compass)                | (Degrees) | Location 1                                | Location 3 |
| 3/14/2024   | 10am | 10.47                                  | 11.48     | <10       | <10       | 3.2                  | ENE                      | 66        | 6.6                                       | 2.28       |
| 3/14/2024   | 11am | <10                                    | 10.95     | <10       | <10       | 4.8                  | ENE                      | 64        | 6.92                                      | 2.17       |
| 3/14/2024   | 12pm | <10                                    | 11.27     | <10       | <10       | 5.8                  | ENE                      | 64        | 8.02                                      | 2.32       |