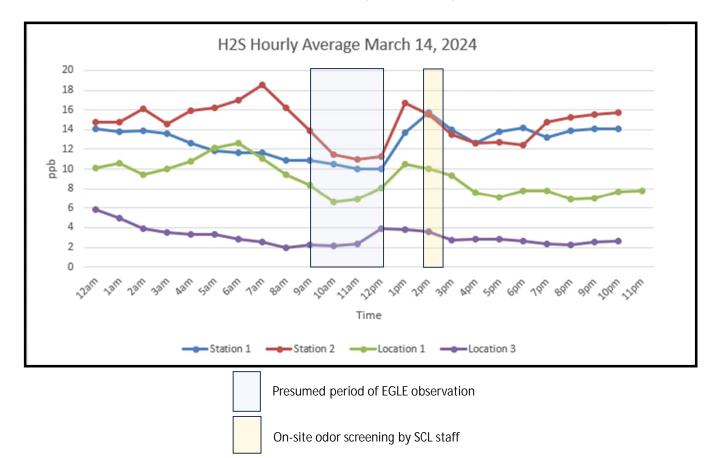

Figure 2 H2S Measurements, March 14, 202

| Date / Time |      | Envea Monitors (ppb)<br>Hourly Average |           |           |           | Hourly Wind<br>Speed | Hourly Wind<br>Direction |           | EGLE Monitors<br>Hourly H2S Average (ppb) |            |
|-------------|------|----------------------------------------|-----------|-----------|-----------|----------------------|--------------------------|-----------|-------------------------------------------|------------|
|             |      | Station 1                              | Station 2 | Station 3 | Station 4 | (MPH)                | (Compass)                | (Degrees) | Location 1                                | Location 3 |
| 3/14/2024   | 10am | 10.47                                  | 11.48     | <10       | <10       | 3.2                  | ENE                      | 66        | 6.6                                       | 2.28       |
| 3/14/2024   | 11am | <10                                    | 10.95     | <10       | <10       | 4.8                  | ENE                      | 64        | 6.92                                      | 2.17       |
| 3/14/2024   | 12pm | <10                                    | 11.27     | <10       | <10       | 5.8                  | ENE                      | 64        | 8.02                                      | 2.32       |

Figure 3

| Date / Time |     |           | Envea Mo  | nitors (ppb) |           | Hourly Wind | Hourly Wind | Hourly Wind | EGLE Monitors<br>Hourly H2S Average (ppb) |            |
|-------------|-----|-----------|-----------|--------------|-----------|-------------|-------------|-------------|-------------------------------------------|------------|
|             |     |           | Hourly    | Average      |           | Speed       | Direction   | Direction   |                                           |            |
|             |     | Station 1 | Station 2 | Station 3    | Station 4 | (MPH)       | (Compass)   | (Degrees)   | Location 1                                | Location 3 |
| 3/14/2024   | 2pm | 15.7      | 15.49     | <10          | <10       | 2.9         | NEbN        | 33          | 10.02                                     | 3.78       |