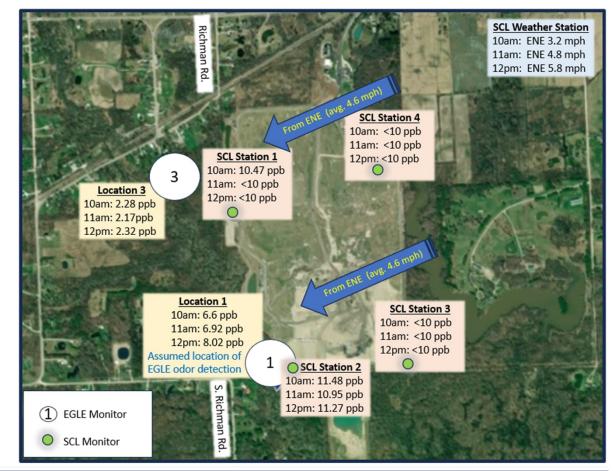

Figure 2 H2S Measurements, March 14, 202

| Date / Time |      | Envea Monitors (ppb)<br>Hourly Average |           |           |           | Hourly Wind<br>Speed | Hourly Wind<br>Direction |           | EGLE Monitors<br>Hourly H2S Average (ppb) |            |
|-------------|------|----------------------------------------|-----------|-----------|-----------|----------------------|--------------------------|-----------|-------------------------------------------|------------|
|             |      | Station 1                              | Station 2 | Station 3 | Station 4 | (MPH)                | (Compass)                | (Degrees) | Location 1                                | Location 3 |
| 3/14/2024   | 10am | 10.47                                  | 11.48     | <10       | <10       | 3.2                  | ENE                      | 66        | 6.6                                       | 2.28       |
| 3/14/2024   | 11am | <10                                    | 10.95     | <10       | <10       | 4.8                  | ENE                      | 64        | 6.92                                      | 2.17       |
| 3/14/2024   | 12pm | <10                                    | 11.27     | <10       | <10       | 5.8                  | ENE                      | 64        | 8.02                                      | 2.32       |