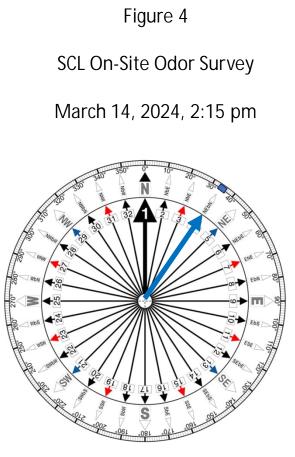

Figure 3

| Date / Time |     |           | Envea Mo  | nitors (ppb) |           | Hourly Wind | Hourly Wind | Hourly Wind | EGLE Monitors<br>Hourly H2S Average (ppb) |            |
|-------------|-----|-----------|-----------|--------------|-----------|-------------|-------------|-------------|-------------------------------------------|------------|
|             |     |           | Hourly    | Average      |           | Speed       | Direction   | Direction   |                                           |            |
|             |     | Station 1 | Station 2 | Station 3    | Station 4 | (MPH)       | (Compass)   | (Degrees)   | Location 1                                | Location 3 |
| 3/14/2024   | 2pm | 15.7      | 15.49     | <10          | <10       | 2.9         | NEbN        | 33          | 10.02                                     | 3.78       |